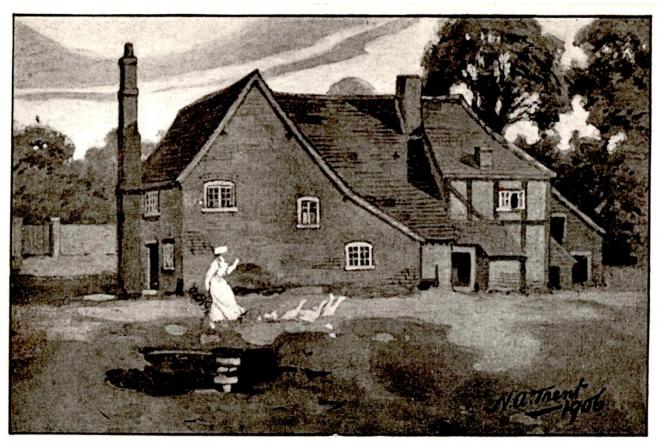

BIRTHPLACE OF THE ENGLISH POPE ADRIAN IV. DIED 1159.

## Breakspear's Farm, Abbots Langley, Herts Birthplace of the English Pope Adrian IV, Died 1159 Painted by N. A. Trent, 1906

Style & back suggests it was printed by The Watford Engraving Co (Downer).

Source: http://www.hertfordshire-genealogy.co.uk/data/places/places-a/abbots-langley/abbots-langley-breakspear.htm