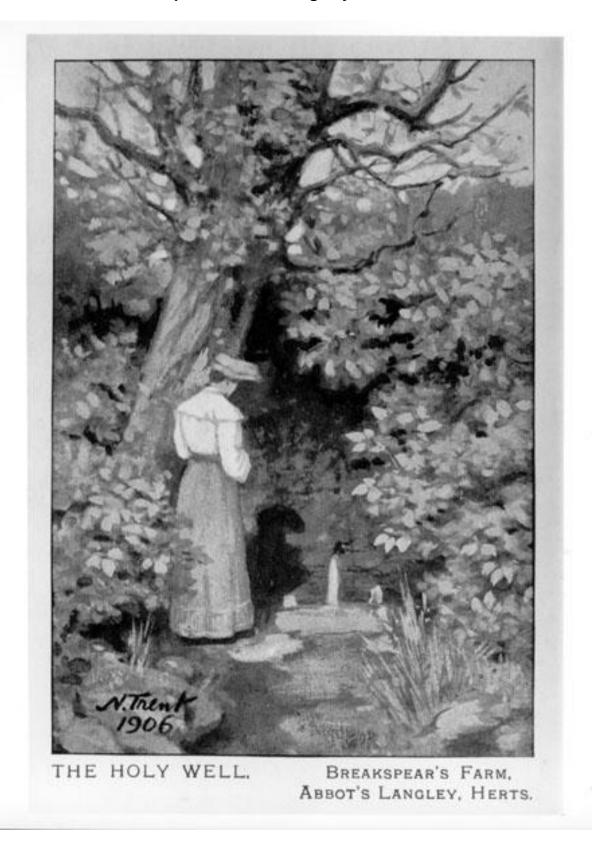

## **Breakspear Farm Paintings by N A Trent**

Holy Well at Breakspear Farm, Bedmond, painted by N.Trent RA, 1906

Reference: 100047, Date: 1906

Collection: Parish Archive, Source: David Spain

BREAKSPEAR'S FARM
ABBOT'S LANGLEY, HERTS.